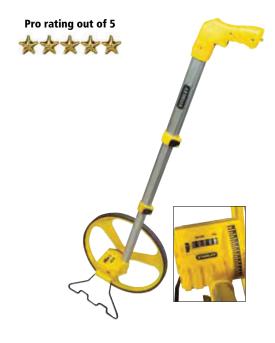

## **MW40M COUNTER MEASURING WHEEL**

- Durable traditional counter measuring wheel with heavy duty metal folding handle
- Die cast aluminum wheel with wear resistant rubber tread for improved traction & longer life
- Folding wheel mount and kick stand
- 5 digit counter with manual reset button for superb accuracy
- Rubber hand grip for maximum durability
- Gear driven counter with tough plastic housing

| SKU #    | Description                   | Range    | Wheel Diameter | Wheel type | UOM  | Accuracy         |
|----------|-------------------------------|----------|----------------|------------|------|------------------|
| 1-77-174 | MW40M Counter Measuring Wheel | 9999.99m | 318mm          | spoke      | m/cm | +/- 1% typically |