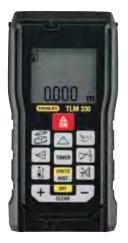

## **TLM330 TRUE LASER MEASURE (100M)**

- Professional model for advanced measuring
- 100m range and inclination sensor for indirect distance and height measurement
- Backlit 3 line display for better visibility
- 20 memory storage function
- Toe end piece for accurate positioning

| SKU #       | Description                        | Leveling Type | Accuracy (line/rotary) | Working Range | IP Rating |  |  |  |  |
|-------------|------------------------------------|---------------|------------------------|---------------|-----------|--|--|--|--|
| STHT1-77140 | TLM 330 TRUE LASER MEASURER (100M) | Dot           | ± 1.0mm                | 0.05m - 100m  | IP54      |  |  |  |  |