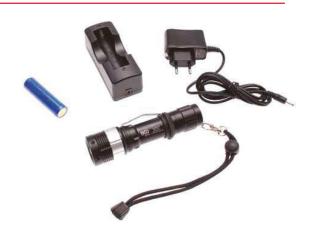

## LED Multi-Function Flashlight | 3 W

- highpower LED lamp
- brightness 160 lm
- illumination time 3 h
- waterproof IP63
- housing made of anodised aluminium
- Li-lon battery 3.7 V / 2000 mAh (type 18650)
- $\bullet$  AC charger input 110 240 V / 50 Hz, suitable for battery 3.7 V / 2000 mAh (type 18650)
- length: 149 mm
- width: 39 mm
- height: 39 mm