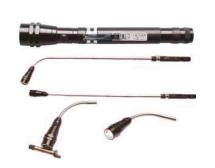

## Extendable LED Flashlight with Magnetic Pick Up Tool | "2-IN-1"

- 170 to 545 mm extendable telescopic magnetic lifter with flexible gooseneck for lifting metal objects like screws, tools, coins etc.
- 3 energy-efficient, durable and bright LEDs
- aluminum housing with mounting clip
- magnetic holding force 1 kg
- diameter 25 mm
- includes 4 LR44 batteries