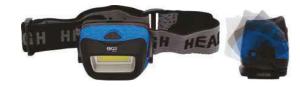

## **COB LED Head Lamp**

- very wide and bright illumination
- lamp angle adjustable up to 60°
- head circumference: 50 70 cm
- lamp: ultra bright 3 W COB LED
- brightness 120 lm
- battery: 3x 1.5V AAA
- length: 60 mm
- width: 50 mm
- height: 40 mm
- material: abs plastic
- weight: 50 g