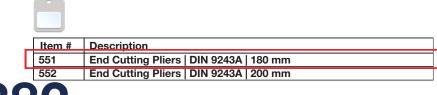

# End Cutting Pliers | DIN 9243A

- satin black lacquered
- with polished jaws
- PVC dipped handles (blue)