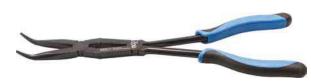

# End Cutting Pliers | DIN 9243A

- satin black lacquered
- with polished jaws
- PVC dipped handles (blue)