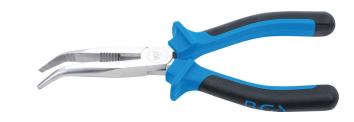

## Double-Joint Pliers | offset Tips | 350 mm

- for hard to reach places such as behind interior trim, instrument panel, engine compartment, etc.
- even when fully opened, the pliers remain narrow, which enables a much deeper work
- 2-component handles