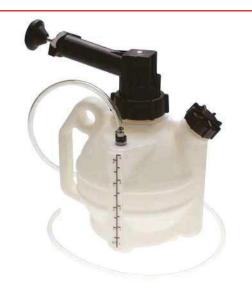

## Fluid Extractor | 4 |

- for extracting all types of engine, transmission and lubricating oils, also suitable for low viscosity fluids such as water
- useable for cars, motorcycles, marine engines and industrial machinery
- manually operated by hand pump, independent of compressed air etc.
- scale with 0.5-l increments