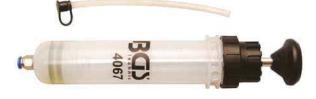

## Hand Pump | 200 ml

- suitable for engine, transmission, rear axle oil and coolant
- transparent housing for checking fluids
- piston with double sealing rings
- the hand pump is also suitable for brake fluid by replacing the installed sealing rings with BGS 4067-1
- housing material: plastic
- tank capacity: 0.2 I

# Item # Description 4067 Hand Pump | 200 ml 4067-1 Fluororubber Seals for BGS 4067