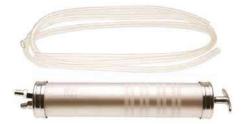

### Suction Gun | 500 cm<sup>3</sup>

- can also be used for gearbox and engine oil
- includes 2 transparent hoses for suction/drain (1.20 m each)
- overall length (without hose): 330 mm
- diameter 58 mm
- hose inner diameter 9.5 mm
- suitable for oil and antifreeze