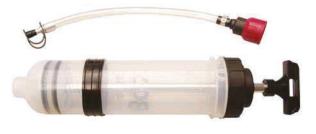

### Suction Gun | 500 cm<sup>3</sup>

- can also be used for gearbox and engine oil
- includes 2 transparent hoses for suction/drain (1.20 m each)
- overall length (without hose): 330 mm
- diameter 58 mm
- hose inner diameter 9.5 mm
- suitable for oil and antifreeze