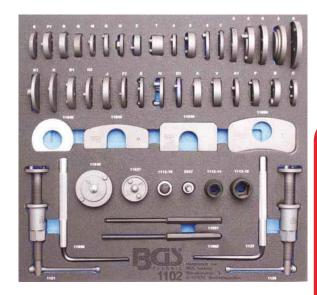

## Tool Tray 2/3: Brake Piston Wind Back Set | 50 pcs.

- for rewinding the brake piston e.g. when replacing the brake pads
- wind-back spindle (clockwise)
- wind-back spindle (counterclockwise)
- pin punches, Ø 5.4 mm
- pin punches, Ø 6 mm, with 3 mm pin
- 6 mm L-type hexagon wrench
- 8 mm L-type hexagon wrench
- impact socket, 6-point, 12.5 mm (1/2"), 19 mm
- impact socket, 6-point, 12.5 mm (1/2"), 14 mm
- bit socket, 12.5 mm (1/2"), 10 mm
- T-Star bit socket (for Torx), 10 mm (3/8"), T45
- 4 counterholding plates
- 35 wind-back adaptors, suitable for most models like BMW, VW, Skoda, Seat, Ford, Honda, Alfa Romeo, Suzuki, Nissan, Toyota, etc.
- width: 378 mmheight: 32 mmdepth: 408 mm