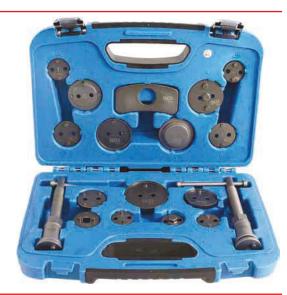

## Brake Piston Reset Tool Set | 14 pcs.

- for manual resetting of brake pistons
- right threaded wind back tool
- suitable for many car models
- includes list of matching car models