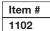

## Brake Piston Reset Set | 18 pcs.

- for manual resetting of brake pistons
- right threaded and left threaded wind back tool
- suitable for many car models
- includes list of matching car models

| Item #    | Description                      |
|-----------|----------------------------------|
| 1119      | Brake Piston Reset Set   18 pcs. |
| 1119-LEER | Empty Case for BGS 1119          |