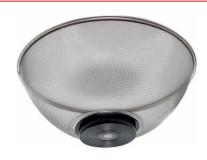

## **Magnetic Parts Shell with Shield**

- rubberized magnet for protecting surfaces from scratches
- adjustable shield for better hold of items
- in vertical or horizontal position
- magnetic force: 5 kg
- shell material: stainless steel with polystyrene rim
- shield dimensions: 249 x 56 mm
- overall dimensions: 249 x 152 x 54 mm