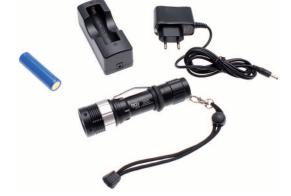

## **LED Multi-Function Flashlight, 3W**

- light source: high power LED brightness: 160 lumens

- brightness: Too lumens
  discharge time: 3 hours
  water proof: IP63
  housing: anodized aluminum, dimensions: Ø 39 mm, length 149 mm
  battery: Ii-ion 3.7V / 2000 mAh (type 18650)
  AC charger: input 110, 240 V 50 Hz

- AC charger: input 110 240 V 50Hz, suitable for Battery 3.7V / 2000 mAh (type 18650)