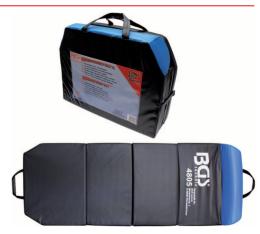

## Mechanic's Protection Mat 1200 x 435 x 35 mm

- allows comfortable working under the vehicle
- foldable, requires little storage space
- with headrest and carrying strap