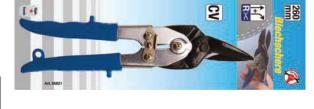

## Metal Shears | 260 mm

- suitable for cutting steel, solid brass, copper, aluminium sheets
- hardened jaws
- plastic handles

| Item # | Description                                    |
|--------|------------------------------------------------|
| 85813  | Metal Shears   straight cutting   260 mm       |
| 85820  | Metal shears   left/straight cutting   260 mm  |
| 85821  | Metal shears   right/straight cutting   260 mm |