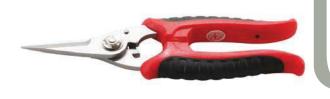

## **Allround Scissors**

- manufactured from stainless steel
- insulated handles

Item # 2049

• with bottle opener

Soft

Ĩ +1

- stainless steel blades
- 2 component handles in ergonomic shape with spring and safety lock
- 1 cutting edge with fine saw teeth
- with wire stripping gap