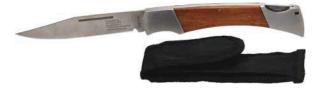

## Pocketknife | 240 mm

- foldable
- with wooden handle
- includes belt pouch
- length: 240 mm
- blade length: 120 mm