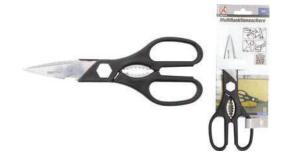

## **Allround Scissors**

- manufactured from stainless steel
- insulated handles

Item # 2049

• with bottle opener

Soft

Ĩ +1

- stainless steel blades
- 2 component handles in ergonomic shape with spring and safety lock
- 1 cutting edge with fine saw teeth
- with wire stripping gap