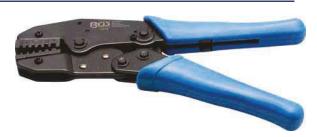

#### Ratchet Crimping Tool | for uninsulated Cable Lugs 0.5 - 6 mm<sup>2</sup>

- for open, non-insulated terminals
- 0.5-1-1.5-2.5-4-6 qmm

| Item # | Description                                                                |
|--------|----------------------------------------------------------------------------|
| 1419   | Ratchet Crimping Tool   for uninsulated Cable Lugs 0.5 - 6 mm <sup>2</sup> |
| 1417   | Replacement Crimping Jaws   for BGS 1419                                   |