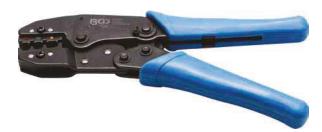

## Ratchet Crimping Tool | for Cable End Sleeves 0.5 - 4 mm<sup>2</sup>

- heavy insulated handle
- suitable for conductor sleeves in sizes 0.5 0.75 1.0 1.5 2.5 4 mm<sup>2</sup>
- length: 215 mm