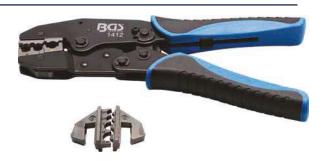

#### Crimping Pliers | exchangeable Jaws

- crimping tool set with ratcheting function
- 2 exchangeable pairs of jaws for non-insulated end terminals 0.5 6 mm² (red-blue-yellow)
- non-insulated end terminals 1.5 10 mm<sup>2</sup> with closed cable attachment ring