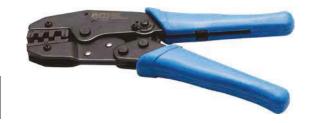

# Ratchet Crimping Tool | for insulated Terminals 0.5 - 6 mm<sup>2</sup>

- insulated handles
- for insulated terminal sizes: 0.5 1.5 / 1.5 2.5 / 4 6 mm<sup>2</sup>
- length: 215 mm
- surface finish: burnished