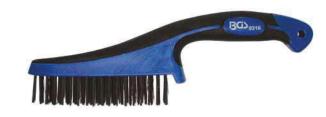

## Steel Wire Brush with Plastic Handle | 172 mm

- brush dimensions: 45 x 150 mm
- steel wire, 5-rows