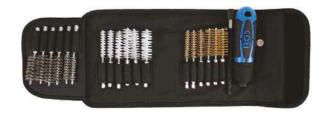

## Brush Set | 20 pcs.

- for polishing and cleaning machines, cars and other work pieces made of metal, plastic, wood, etc.
- drive 6.3 mm (1/4"), Ø 9 11 13 15 17 19 mm
- in practical nylon pouch
- 6 brass brushes
- 6 nylon brushes
- 6 stainless steel brushes
- 1 extension with quick release for power tool use, 150 mm
- 1 soft grip handle 150 mm with quick release for hand use

| Item #   | Description              |
|----------|--------------------------|
| 379      | Brush Set   20 pcs.      |
| 379-LEER | Empty Wallet for BGS 379 |