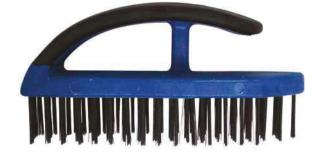

## Steel Wire Brush with Plastic Handle | 282 mm

- brush dimensions: 20 x 130 mm
- steel wire, 4-rows