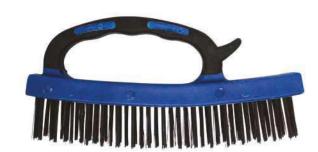

## Steel Wire Brush with Plastic Handle | 172 mm

- brush dimensions: 25 x 160 mm
- steel wire, 4-rows