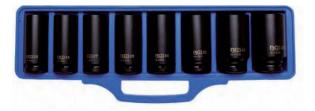

## 8-piece 3/4" Impact Socket Set, 22-38 mm, extra deep

20 34

- black finish
- with groove and hole
- 22-24-27-28-30-32-36-38 mm, length 90 mm especially suitable for use with air tools

Packed in a plastic carrying case