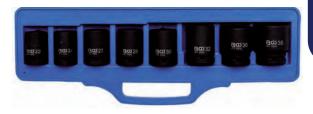

## 8-piece 3/4" Impact Socket Set, 22-38 mm

- with groove and hole
- short finish
- length 56 mm 22-24-27-28-30-32-36-38 mm - especially suitable for use with air tools