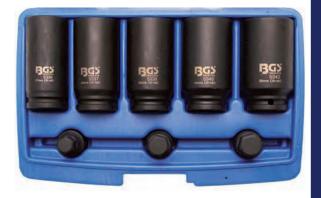

## 8-piece Drive Shaft Socket Set 27-30-32-34-36 mm

- sockets in 8 piece set: 27-30-32-34-36 mm int. hex.: 14 17 19 mm
- especially suitable for use with air tools

All sockets and further sizes available separately.