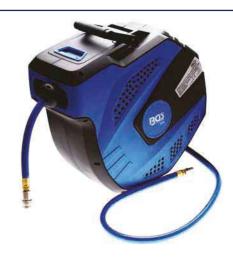

## Retractable Air Hose Reel | Automatic | 10 m

- with automatic reel stop, can be unlocked by briefly pulling the hose
- swivel holder
- for wall mounting, with mounting bracket
- hose length 10 m (+ 1.5 m feed line)
- max pressure: 20 bar (300 psi)
- hose material: pvc fabric
- outside diameter: 12 mm
- internal diameter: 8 mm
- compressed air connection: 6.3 mm (1/4")
- max. operating pressure 20 bar
- hose length: 10 m