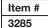

## Pneumatic Hose Drum | 30 m

- manual rewinding using crank mechanism
- PVC mesh hose
- connecting hose length: 1 m
- both sides of hose with 6.3 mm (1/4") thread
- outside diameter: 12 mm • internal diameter: 8 mm
- max. operating pressure 20 bar
- hose length: 30 m