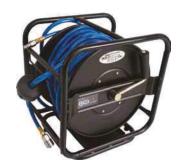

## Retractable Air Hose Reel | Automatic | 10 m

- with automatic reel stop, can be unlocked by briefly pulling the hose
- swivel holder
- for wall mounting, with mounting bracket
- hose length 10 m (+ 1.5 m feed line)
- max pressure: 20 bar (300 psi)
- hose material: pvc fabric
- outside diameter: 12 mm
- internal diameter: 8 mm
- compressed air connection: 6.3 mm (1/4")
- max. operating pressure 20 bar
- hose length: 10 m

## Retractable Air Hose Reel | Automatic | 15 m

- with automatic reel stop, can be unlocked by briefly pulling the hose
- swivel holder
- for wall mounting, with mounting bracket
- max pressure: 20 bar (300 psi)
- hose material: pvc fabric
- outside diameter: 18 mm
- internal diameter: 12 mm
- compressed air connection: 6.3 mm (1/4")
- max. operating pressure 20 bar
- hose length: 15 m