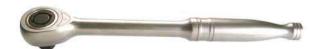

## **Free Wheel Ratchets**

- with square head that can be pushed through but never be lost
- minimal self-centring effect
- with a slim head
- non-insulated handle