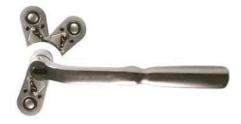

## Reversible Ratchet with swivel Head | 10 mm (3/8")

10 🖸 3/8

- for screwed connections that are hard to reach
- spinning head (360°) is adjustable in every position
- if not adjusted, good for quick screwing