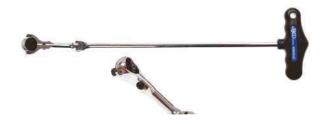

## Flexible Ratchet with T-Handle | external square 6.3 mm (1/4")

6.3 1/4

- profile: external square
- drive profile size, metric: 6.3 mm
- length: 450 mm
- surface finish: polished chrome metal
- drive profile size, inch: 1/4"