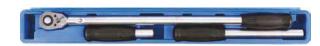

## Reversible Ratchet, with exchangeable handle | 12.5 mm (1/2") | 220 - 360 - 565 mm 12.5 12

- the ratchet head can be used with 3 handles with different length, resulting in a ratchet with possible total length of: 220 mm, 360 mm, 565 mm
- fine toothed ratchet head, 48 teeth
- high torque up to 575 Nm