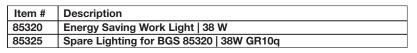

## **Energy Saving Work Light | 38 W**

- with 1 VDE socket on the backside (max. 3600 W)
- dimensions: approx. 27 x 27.5 x 13 cm (L x W x H)
- 1.8 m cable (H07RN-F 3G 1.5mm²) with VDE plug
- protected against spray water
- adjustable stand and handle