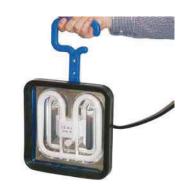

## 3-in-1 Claw Combination Tool | 500 mm

- useful 3-in-1 tool
- claw
- magnetic lifter
- light
- light and claw are also integrated in the magnetic tip
- total length with light: 585 mm
- length: 500 mm

## Magnetic Lifter / flexible claw Tool

- magnetic power approx. 800 g
- claw opening up to 23 mm
- claw tool for picking up small parts (screws, nuts etc.) in hard to reach places
- magnetic pick up tool for all small metal parts
- length: 700 mm