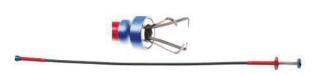

## Magnetic Lifter / flexible claw Tool

- magnetic power approx. 800 g
- claw opening up to 23 mm
- claw tool for picking up small parts (screws, nuts etc.) in hard to reach places
- magnetic pick up tool for all small metal parts
- length: 700 mm