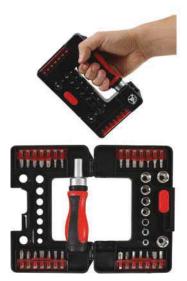

## Bit / Socket Set | with Ratchet Spinner Handle for Bits, reversible | 38 pcs. 6.3 1/4

• in plastic case

**Bit Sockets &** 

Bits

- 4 bits, 6.3 mm (1/4") drive, cross slot PH: PH0 PH1 PH2 PH3
- 4 bits, 6.3 mm (1/4") drive, cross slot PZ: PZ0 PZ1 PZ2 PZ3
- 4 bits, 6.3 mm (1/4") drive, slot SL: 3 4 5 6 mm
- 6 bits, 6.3 mm (1/4") drive, T-Start (for Torx): T10 T15 T20 T25 T27 T30
- 5 bits, 6.3 mm (1/4") drive, internal hexagon : 2 3 4 5 6 mm
- 4 bits, 6.3 mm (1/4") drive, square (for Robertson): 0 1 2 3
- 1 bit ratchet adaptor, external hexagon 6.3 mm (1/4") external square 6.3 mm (1/4"), length 24,5 mm
- 9 sockets, hexagon, 6.3 mm (1/4") drive, sizes: 4 5 6 7 8 9 10 11 12 mm
- 1 ratchet spinner handle for bits, reversible, 6.3 mm (1/4") drive, length 125 mm