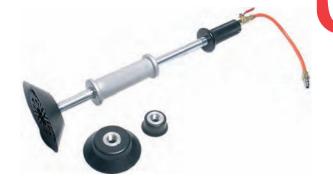

## Pneumatic Dent Hammer 1.4 kg

After connecting the dent hammer to an air supply, the hammer creates a vacuum and sucks firmly to the body -> dents can now easily be removed by working the sliding hammer

- 3 replaceable strainers: Ø 60 mm, 120 mm, 160 mm
- 1500 g sliding hammer weight
- 1/4" air connection
- length: approx. 620 mm
- suction heads also available separately

For best results even with the smallest adaptor an air pressure of at least 150 PSI is required !