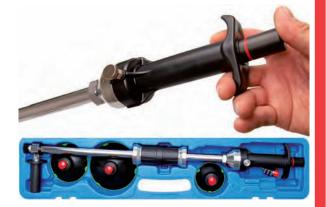

## Vacuum Dent Repair Kit with Slide Hammer (with Hand Pump)

- when using the pump the hammer creates a vacuum and causes the vacuum pad firmly holds on to the body
- dents can now easily be removed by working the sliding hammer
- independent of compressed air systems
- 3 replaceable strainers:
- Ø 70 mm, Ø 100 mm, Ø 125 mm