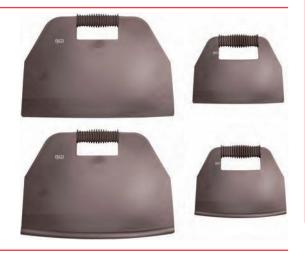

## **4-piece Dashboard Protector**

- to protect the dashboard when e.g. removing the windshield
- includes:
- protection panel, slightly rounded lip, L205 x B265 mm
- protection panel, straight, L205 x B265 mm
- protection panel, slightly rounded lip, L305 x B455 mm
- protection panel, straight, L305 x B455 mm
- with handle