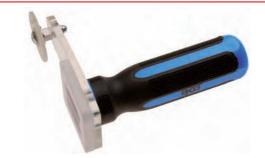

## **Molding Installer Tool**

- for easy installation of moulding / rubber strips on car windows
- moulding / rubber strips are pulled through the pane by nylon roller, allows tight strip installation
- acrylic made holder