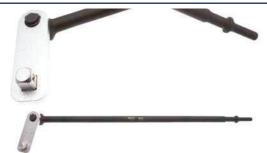

## **Impact Loosening Lever for Air Hammers**

12.5 1/2

- for loosening tightly fitted screw connections
- suitable for e.g. air hammer BGS 3515 and other air hammers with 10 mm shafts
- 100 mm lever with 12.5 mm (1/2") square drive
- 560 mm impact shaft

Item # 25151