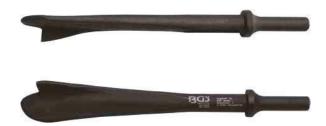

## **Exhaust Pipe Chisel for Outer Pipes**

length: 200 mmchisel width 30 mm

material: steel (SCM440)

• drill shaft diameter: 10 mm

Item # 9180