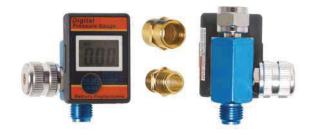

## Air Pressure Regulator | 0.275 - 11 bar

- continously variable from 0.275 to 11 bar
- protects air tools by reducing the air pressure from the compressor
- can be mounted directly on the air tool or connected to the compressor / air distributor
- dimensions: 33 x 45 x 55 mm