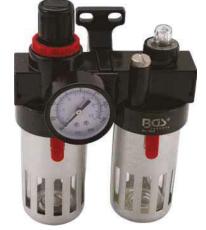

## Air Filter / Oiler Unit with Pressure Regulator

- for filtering and oiling of compressed air
- can be screwed on a wall
- max. pressure: 15 bar
- air inlet and outlet: 6.3 mm (1/4")
- pressure gauge adjustable 0 to 10 bar
- oil adjustable in 10 steps

Item # 8603

( (