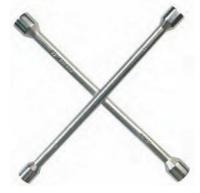

# Four-Way Wheel Wrench for Cars, DIN 899

- chrome plated
- with polished socketshardened and forged
- arm length 355 mm
- 16 mm Ø
- 17x19x 22x13 /16"

| Item # |  |
|--------|--|
| 1455   |  |

PRO+