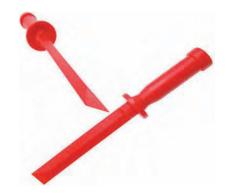

## **Plastic Scrapers**

- for the removal of glued wheel balancing weights on aluminum wheel rims and for removing glued protective strips
- blade can be sharpened