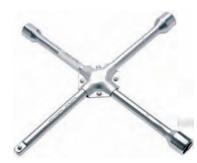

## **Four Way Wheel Wrenches**

- chrome finish
- hardened
- one side with 4 pt. for sockets

#### PRO+

| Item # | Description                                               |
|--------|-----------------------------------------------------------|
| 1457   | Four-Way Wheel Wrench for Trucks, 24x27x32x3/4" 4pt. Head |
| 1459   | Four-Way Wheel Wrench for Cars, 17x19x21x1/2" 4pt. Head   |