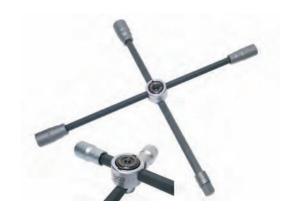

## **Four-Way Wheel Wrenches**

- higher torque through adjustable joint

| Item # | Description                                                      |
|--------|------------------------------------------------------------------|
| 1458   | Four-Way Wheel Wrench for trucks, foldable, 24x27x32x3/4" square |
| 1456   | Four-Way Wheel Wrench for cars, foldable, 17x19x21x1/2" square   |