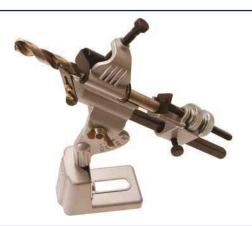

## Drill Grinding Attachment | for twist drills, Ø 3 - 19 mm

• for drills Ø 3 - 19 mm

Item # 3200