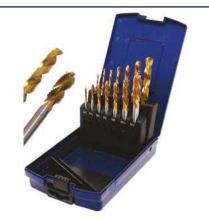

## Twist Drill / Tap Set | 14 pcs.

- twist drills: Ø 2.5 3.3 4.2 5.0 6.8 8.5 10.2 mm
- twist drills manufactured in accordance with DIN 338: M3 M4 M5 -M6 - M8 - M10 - M12, tops manufactured in accordance with DIN 371/376 B

Item # 9296