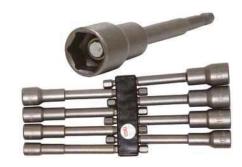

## Socket Set, Hexagon, extra long | 6.3 mm (1/4") drive | for electric drills | 6 - 13 | 8 pcs. 6.3 1/4

- Sizes: 6 7 8 9 10 11 12 13 mm
- Hexagon type with holding magnet
- 6.3 mm (1/4") hexagon drill shaft
- length: 100 mm

| Item # | Description                                                                                      |
|--------|--------------------------------------------------------------------------------------------------|
| 2759   | Socket Set, Hexagon, extra long   6.3 mm (1/4") Drive   for electric drills   6 - 13 mm   8 pcs. |
| 2762   | Socket, Hexagon, extra long   for electric drills   6.3 mm (1/4") Drive   6 mm                   |
| 2763   | Socket, Hexagon, extra long   for electric drills   6.3 mm (1/4") Drive   7 mm                   |
| 2764   | Socket, Hexagon, extra long   for electric drills   6.3 mm (1/4") Drive   8 mm                   |
| 2765   | Socket, Hexagon, extra long   for electric drills   6.3 mm (1/4") Drive   9 mm                   |
| 2766   | Socket, Hexagon, extra long   for electric drills   6.3 mm (1/4") Drive   10 mm                  |
| 2767   | Socket, Hexagon, extra long   for electric drills   6.3 mm (1/4") Drive   11 mm                  |
| 2768   | Socket, Hexagon, extra long   for electric drills   6.3 mm (1/4") Drive   12 mm                  |
| 2769   | Socket, Hexagon, extra long   for electric drills   6.3 mm (1/4") Drive   13 mm                  |