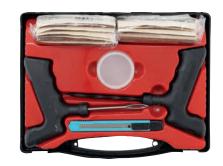

## Tyre Repair Kit | 54 pcs.

- basic assortment for tire repair
- incl. tyre repair plugs for use with stitch awl & mounting paste
- for quick and easy repair of tubeless tires for cars, quads, trailers, garden tractors and scooters
- tyre repair plugs: original US product

## scope of delivery:

- 50 Tyre Repair Plugs | 102 mm | 50 pcs. (BGS 8900)
- 1 Mounting Paste for installing tyre repair plugs (BGS 8901)
- 1 Stitch Awl (BGS 8904)
- 1 Insert Installing Tool (BGS 8906)
- 1 safety knife with snap-off blade