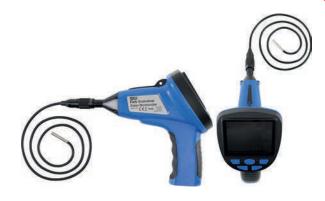

## **Borescope Colour Camera with LCD Monitor**

- to inspect difficult access areas and cavities
- to be used in range of e.g. automotive, installation, mechanical engineering
- 90 mm (3.5") TFT-LCD, 30 steps adjustable brightness
- display resolution: 320 x 240 pixel
- white balance: automatically
- contortion: 3,7%camera angle: 54°
- camera: CMOS Sensorprotection class: IP 67
- camera diameter: 5,5 mm
- gooseneck: 100 cm
- 4 LEDs, 6-level adjustable brightness
- battery type: 4 x AA | 1,5 V
- power consumption: 1,8 to 2,6 W