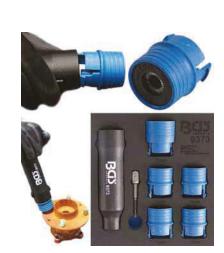

## **Cleaning Brush Set for Studs and Wheel Nut Bolts**

- for the fast and easy cleaning of studs
- quick-exchange brush adaptor with 12.5 mm (1/2") drive
- Adaptor 12.5 mm (1/2") on 6.3 mm (1/4") external 6-pt for use of brushes with cordless Screwdriver
- $\bullet$  including the following 5 brushes for the following stud sizes:
  - 12 mm (7/16")
  - 13 mm (1/2")
  - 14 mm (9/16")
  - 16 mm (5/8")
  - 22 mm (7/8")

| Item #  | Description                                      |
|---------|--------------------------------------------------|
| 9373    | Cleaning Brush Set for Studs and Wheel Nut Bolts |
| 9373-12 | Replacement Brush Head   12 mm   for BGS 9373    |
| 9373-13 | Replacement Brush Head   13 mm   for BGS 9373    |
| 9373-14 | Replacement Brush Head   14 mm   for BGS 9373    |
| 9373-16 | Replacement Brush Head   16 mm   for BGS 9373    |