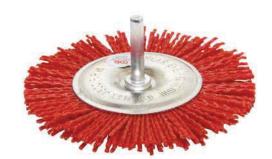

## Nylon Brush | 100 mm | 6 mm Shaft

- especially suitable for softer materials such as aluminium, brass, etc.
- protects surfaces from scratching
- drill shaft diameter: 6 mmBrush diameter: 100 mm

• Brush strength: 1.45 mm