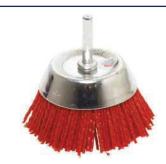

## Wire Cup Brush | Ø 75 mm | Nylon

- especially suitable for softer materials
- such as aluminium, brass, etc.
- protects surfaces from scratching