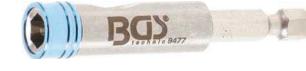

## SDS Bit-Holder | internal Hexagon 6.3 mm (1/4") | 80 mm

- aluminum made, quick release function
- suitable for bits with 6.3 mm / 1/4" drive
- length: 80 mm

- extra slim
- suitable for 6.3 (1/4) bits, 6.3 mm (1/4") drive
- aluminium quick coupler sleeve