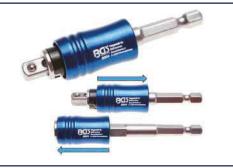

## Magnetic Holder for Bits and Sockets "2-IN-1"

- compatible with 6.3 mm (1/4") square drive and bits with 6.3 mm (1/4") hexagonal drive
- moveable sleeve for switching between bit and socket drive