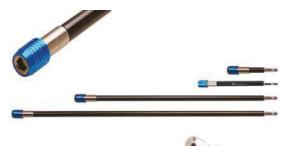

## Automatic Bit-Holders | internal Hexagon 6.3 mm (1/4")

 shaft rotates in a plastic-coated metal sleeve, which allows to hold the bit holder when working

| Item # | Description                                                   |
|--------|---------------------------------------------------------------|
| 1734   | Automatic Bit-Holder   internal Hexagon 6.3 mm (1/4"), 80 mm  |
| 1735   | Automatic Bit-Holder   internal Hexagon 6.3 mm (1/4"), 150 mm |
| 1736   | Automatic Bit-Holder   internal Hexagon 6.3 mm (1/4"), 300 mm |
| 1724   | Automatic Bit-Holder   internal Hexagon 6.3 mm (1/4"), 450 mm |
| 1723   | Automatic Bit-Holder   internal Hexagon 6.3 mm (1/4"), 600 mm |