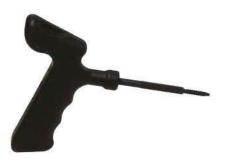

## Stitch Awl for Tyre Repair

• for reaming of damaged spot





## **Inserts Installing Tool for Tyre Repair**

• for inserting the repaired plugs



Item # 8906

## Tyre Dolly | 200 kg

- suitable for transporting of up to 4 wheels
- wheel buckets facilitate picking up the wheels
- after picking up the wheels, the trolley can be tilted in a user-friendly transport position, the entire weight of the wheels is supported by the transporting frame
- suitable for wheels of cars, SUVs and vans
- 2 wheels with steel rim and 260 mm air tire
- 2 swivel casters with plastic rim and 140 mm rubber tires
- capacity: 200 kglength: 1160 mmwidth: 540 mmheight: 1530 mm



Item # 9025