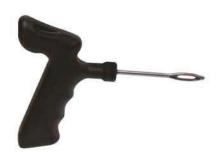

## **Inserts Installing Tool for Tyre Repair**

• for inserting the repaired plugs

Item # 8906