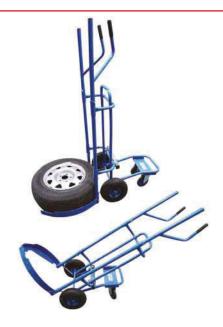

## Tyre Dolly | 200 kg

- suitable for transporting of up to 4 wheels
- wheel buckets facilitate picking up the wheels
- after picking up the wheels, the trolley can be tilted in a user-friendly transport position, the entire weight of the wheels is supported by the transporting frame
- suitable for wheels of cars, SUVs and vans
- 2 wheels with steel rim and 260 mm air tire
- 2 swivel casters with plastic rim and 140 mm rubber tires
- capacity: 200 kglength: 1160 mmwidth: 540 mmheight: 1530 mm