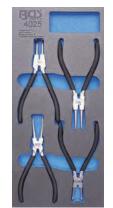

## 1/3 Tool Tray for Roller Cabinets: 5-piece Step Drill / Metal Shears Set

- 1/3 drawer size, suitable for Roller Cabinets BGS 2001, 4100
- contains following circlip pliers:
- BGS 429 Circlip Pliers, 180 mm, angular, for outside circlips
- BGS 428 Circlip Pliers, 180 mm, straight, for outside circlips
- BGS 429 Circlip Pliers, 180 mm, angular, for inside circlips
- BGS 432 Circlip Pliers, 180 mm, straight, for inside circlips
- for assembly and removal of retaining rings
- specially hardened tips, Ø 1.8 mm
- dip coated handle

| Item # | Description                                                              |
|--------|--------------------------------------------------------------------------|
| 4025   | 1/3 Tool Tray for Roller Cabinets: 5-piece Step Drill / Metal Shears Set |
| 4025-1 | 1/3 Empty Tool Tray for 4-piece Circlip Pliers Set                       |