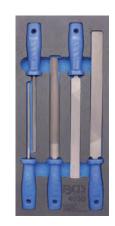

## 1/3 Tool Tray for Roller Cabinets: 5-piece File Set

- includes following files:
- 5-piece Universal Files Set (BGS 8494)
- flat file, 250 mm, H1 (coarse)
- flat file, 200 mm, H2 (medium fine) half-round file, 200 mm, H1 (coarse)
- triangular file, 150 mm, H2 (medium fine)
- round file, 150 mm, H1 (coarse)
- with plastic handle

|   | Item # | Description                                         |   |
|---|--------|-----------------------------------------------------|---|
| ı | 4030   | 1/3 Tool Tray for Roller Cabinets: 5-piece File Set |   |
| - | 4030-1 | 1/3 Empty Tool Tray for 5-piece File Set            | Ī |