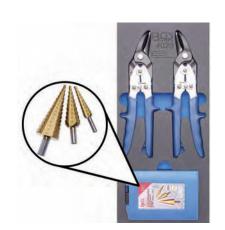

## 1/3 Tool Tray for Roller Cabinets: 5-piece Step Drill / Metal Shears Set

- Tinmans Shears, cuts left + straight, 260 mm (BGS 1680)
- Tinmans Shears, cuts right + straight, 260 mm (BGS 1681),
- forged jaws, made of chrome vanadium steel
- Stepped Hole Cutter Set, Titanium Coated, 4-30 mm (BGS 1624)
- includes following 3 HSS cutters:

- 4 12 mm, steps: 4, 5, 6, 7, 8, 9, 10, 11, 12 mm 4 20 mm, steps: 4, 6, 8, 10, 12, 14, 16, 18, 20 mm 4 30 mm, steps: 4, 6, 8, 10, 12, 14, 16, 18, 20, 22, 24, 26, 28, 30 mm

| Item # | Description                                                              |
|--------|--------------------------------------------------------------------------|
| 4026   | 1/3 Tool Tray for Roller Cabinets: 5-piece Step Drill / Metal Shears Set |
| 4026-1 | 1/3 Empty Tool Tray for 5-piece Step Drill / Metal Shears Set            |