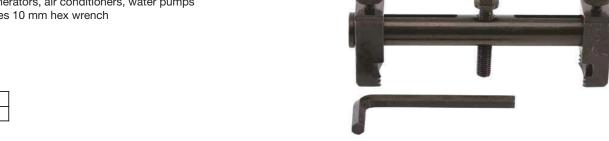

## Belt Pulley Puller | 40 - 168 mm

- pulling range 40 168 mm
- for generators, air conditioners, water pumps
- includes 10 mm hex wrench