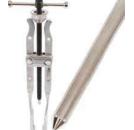

## Special Puller, extra long | 10 - 50 mm

- external puller for deeply set bearings etc.
- hardened

Item # 7779