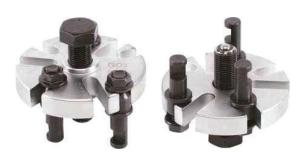

## Belt Pulley Puller Set | 10 pcs.

- for pulling and installing of belt pulleys on power steering pumps, generators, fan wheels, etc.
- 2 cross beams: 140 mm, 230 mm
- 2 pairs of straight pullers: length: 60 mm, 110 mm
- 1 pair of specifically formed pullers length 60 mm
- all pullers and cross beams can be combined
- suitable for pulleys up to Ø 200 mm