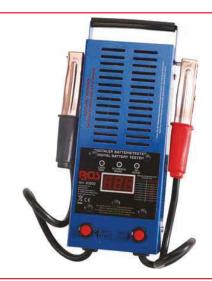

## **Digital Battery Load Tester**

- for testing vehicle batteries, charger and starter systems
- suitable for 12-V batteries with cold start current from 200 to 1000 A
- 3-digit digital voltage display
- battery condition is shown via 3 LEDs
- load current:125 A
- test cable length: 480 mm
- length: 290 mmwidth: 170 mmheight: 90 mmweight: 1.2 kg