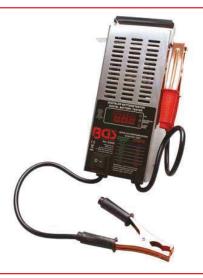

## **Digital Battery Load Tester**

- big 3-digit LED-Digital-display
- quick indicator (3 LED lights) for battery power status
- fixed current load 100 Amps
- max. capacity of battery to be tested 200 Ah / 1,000 CCA
- battery voltage: 12 V