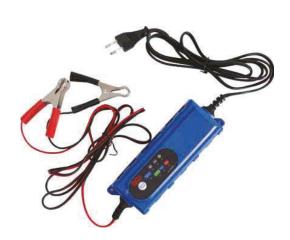

## Car Battery Charger | 12 V

- for 12-V batteries (cars / motorcycles / boats)
- used for charging lead acid batteries 1.2 Ah to 120 Ah
- overload, short circuit and wrong polarity protection
- fully automatic charging and protection against sulphate collection
- prolonged connection possible for continued charging and battery maintenance
- CPU-controlled
- input voltage: 220 240 V / 50 60Hz
- rated output voltage: 12 V / 3.6 4.0 A
- charging voltage: 14.4 V / 0.8 A (mode 1) 14.4 V / 3.6 A (mode 2) 14.7 V / 3.6 A (mode 3)
- charging current: 3.6 A