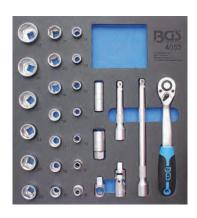

## 2/3 Tool Tray for Roller Cabinets: 27-piece 1/2 Socket Set

12.5 1/2

- 27-piece Socket Set, 1/2", 8-32 mm (BGS 2224)
- hardness and torque according to DIN
- sockets in Pro Torque® finish
- fine 72 tooth reversible ratchet
- 2 wobble type extension bars 125 + 250 mm
  1 adapter for extension bars
- 1 universal joint
- 2 spark plug sockets 16 + 21 mm 20 sockets Pro-Torque®, following sizes: 8 - 9 - 10 - 11 - 12 - 13 - 14 - 15 - 16 - 17 - 18 19 - 20 - 21 - 22 - 23 - 24 - 27 - 30 - 32 mm