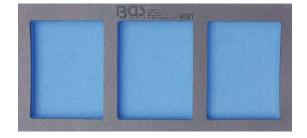

## 1/3 Tool Tray for Roller Cabinets, Empty Tool Tray with 3 Storage Troughs

- 3 storage compartments 140 x 110 x 20 mm