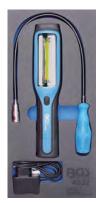

## 1/3 Tool Tray for Roller Cabinets: 3-piece Flashlight & Magnetic Lifter / Lamp

- includes following items:
- COB-LED Workshop Lamp (BGS 85316) with the newest COB-LED light strip technology for bright light
- designed for the professional user
- rechargeable Li-lon battery
- magnetic feet, in 9 positions by 180° adjustable
- 2 magnets on the back
- 2 hanging hooks
- dimensions: L280 x W62 x D43 mm
- incl. battery charger
- battery: rechargeable Lithium-Ion 3.7V / 2000mAh LED type: 3W COB LED
- brightness: 250 LM
- working time: approx. 2.5 hours
- IP20 waterproofed
- Magnetic Pick-Up Tool, 600 mm (BGS 3187)
- capacity up to 1500 g
- with strong LED lamp on magnetic tip