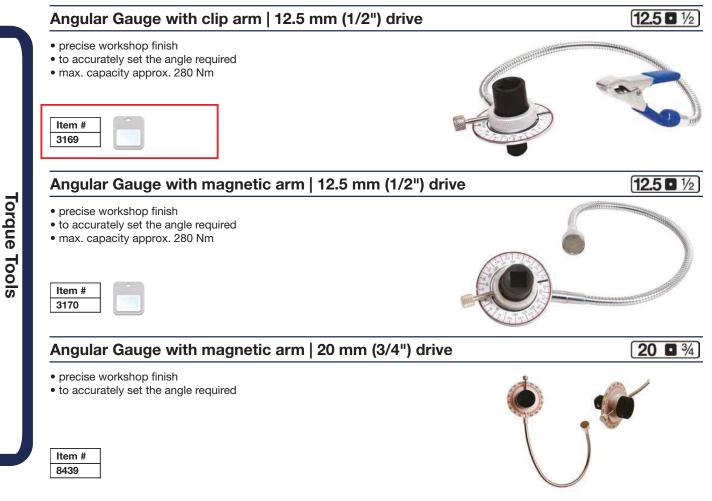

## **Repair Sets for Torque Wrenches**

|             | -                                                       |
|-------------|---------------------------------------------------------|
| Item #      | Description                                             |
| 2798-REPAIR | Torque Wrench Repair Kit   for BGS 2798                 |
| 2799-REPAIR | Torque Wrench Repair Kit   for BGS 2799                 |
| 2800-REPAIR | Torque Wrench Repair Kit   for BGS 2800                 |
| 2801-REPAIR | Torque Wrench Repair Kit   for BGS 2801                 |
| 2803-REPAIR | Torque Wrench Repair Kit   for BGS 2803                 |
| 2804-REPAIR | Torque Wrench Repair Kit   for BGS 2804                 |
| 2805-REPAIR | Torque Wrench Repair Kit   for BGS 2805                 |
| 2806-REPAIR | Torque Wrench Repair Kit   for BGS 2806                 |
| 958-REPAIR  | Torque Wrench Repair Kit   for BGS 958                  |
| 959-REPAIR  | Torque Wrench Repair Kit   for BGS 959                  |
| 965-1       | Spare Ratchet Plate for Torque Wrench   +   for BGS 965 |
| 965-2       | Spare Ratchet Plate for Torque Wrench   -   for BGS 965 |
| 965-REPAIR  | Torque Wrench Repair Kit   for BGS 965                  |
| 966-REPAIR  | Torque Wrench Repair Kit   for BGS 966                  |
| 967-REPAIR  | Torque Wrench Repair Kit   for BGS 967, 960             |
| 968-1       | Spare Ratchet Plate for Torque Wrench   +   for BGS 968 |
| 968-2       | Spare Ratchet Plate for Torque Wrench   -   for BGS 968 |
| 968-REPAIR  | Torque Wrench Repair Kit   for BGS 968, 990             |
| 969-REPAIR  | Torque Wrench Repair Kit   for BGS 969, 990             |
| 970-REPAIR  | Torque Wrench Repair Kit   for BGS 970                  |
| 971-REPAIR  | Torque Wrench Repair Kit   for BGS 971, 964             |
| 973-REPAIR  | Torque Wrench Repair Kit   for BGS 973                  |
| 2808-REPAIR | Torque Wrench Repair Kit   for BGS 2808                 |
| 2807-REPAIR | Torque Wrench Repair Kit   for BGS 2807                 |
|             |                                                         |