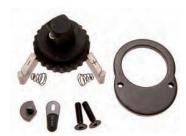

## **Torque Wrench Ratchet Repair Set**

| Item #      | Description                                |
|-------------|--------------------------------------------|
| 958-REPAIR  | Torque Wrench Repair Set Art. 958          |
| 959-REPAIR  | Repair Set for Torque Wrench BGS 959       |
| 965-REPAIR  | Torque Wrench Repair Set for Art. 965      |
| 966-REPAIR  | Torque Wrench Repair Set for Art. 966      |
| 967-REPAIR  | Repair Kit for Torque Wrench BGS 967, 960  |
| 968-REPAIR  | Torque Wrench Repair Set for Art. 968, 990 |
| 969-REPAIR  | Torque Wrench Repair Set for Art. 969, 990 |
| 970-REPAIR  | Torque Wrench Repair Set for Art. 970      |
| 971-REPAIR  | Torque Wrench Repair Set for BGS 971 / 964 |
| 973-REPAIR  | Torque Wrench Repair Set Art. 973          |
| 2799-REPAIR | Repair Kit for Torque Wrench BGS 2799      |
| 2800-REPAIR | Repair Kit for Torque Wrench BGS 2800      |
| 2801-REPAIR | Torque Wrench Repair Set Art. 2801         |