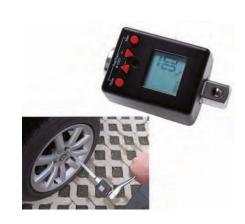

## **Digital Torque Adaptors**

- allows you to use a ratchet like a torque wrench
- accuracy +/- 2%
  for right- and leftside operation

| Item # | Description                             |
|--------|-----------------------------------------|
| 979    | Digital Torque Adaptor, 1/4", 6-30 Nm   |
| 978    | Digital Torque Adaptor, 3/8", 27-135 Nm |
| 977    | Digital Torque Adaptor, 1/2", 40-200 Nm |