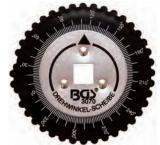

## 1/2" Torque Setting Angular Gauge, int. Square Head

12.5 1/2

- for operating in combination with torque wrenches, ratchets, sockets and accessories
- to accurately set the degrees of turn required on certain applications scale 90 mm  $\varnothing$ , 0-360°, sequences in 2°