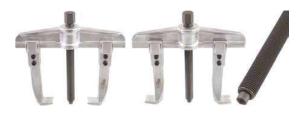

# Parallel Puller, fine Thread, 2-legs | 40 - 200 mm

- forged
- mechanic puller with standard hooks
- parallel puller hooks in every working position, can be used for inside and outside pulling via detachable and adjustable puller hooks