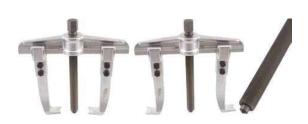

# Parallel Puller, fine Thread, 2-legs | 50 - 240 mm

- forged
- parallel puller hooks in every working position, can be used for inside and outside pulling via detachable and adjustable puller hooks