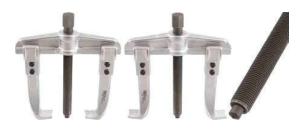

# Parallel Puller, fine Thread, 2-legs | 50 - 150 mm

### forged

Pullers

- mechanic puller with standard hooks
- parallel puller hooks in every working position, can be used for inside and outside pulling via detachable and adjustable puller hooks

| Item # |
|--------|
| 7782   |