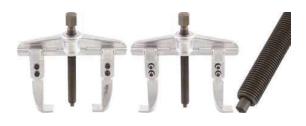

# Parallel Puller, fine Thread, 2-legs | 50 - 130 mm

- forged
- mechanic puller with standard hooks
- parallel puller hooks in every working position, can be used for inside and outside pulling via detachable and adjustable puller hooks

| Item | # |
|------|---|
| 7781 |   |