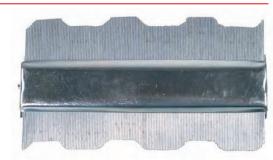

## **Body Files for Item# 3216**

- different shapes (see below)



| Item # | Description                                     |
|--------|-------------------------------------------------|
| 3217   | Body File, 350x35x4 mm, halfround shaped, rough |
| 3217-1 | Body File, 350x35x4 mm, radial shaped, fine     |
| 3217-2 | Body File, 350x35x4 mm, angular shaped, rough   |
| 3217-3 | Body File, 350x35x4 mm, angular shaped, fine    |



## Contour Gauge, Length 260 mm

- ideal for trimming tiles, carpet, linoleum, etc.
- useful for operations on car bodies, for carpenters and for modelling
- max. measuring depth: 30 mm
- max. measuring width: 260 mm
- overall width: 282 mm - with 4 holding magnet







## Contour Gauge, Pin Type, Length 125 mm

- metal made





## **Fender Flaring Tool**

- for expanding the fender size
- is often required when lowering the vehicle and changing the wheel-tire combination
  telescopic boom arm with 180°
- swiveling pressure roller
- suitable for mounting on 4- and 5- bolt wheel hubs fits on cars with pitch circle diameters from 95 to 120 mm weight: 7500g