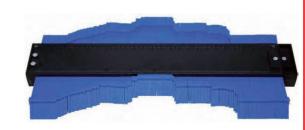

## Contour Gauge, Length 260 mm

- ideal for trimming tiles, carpet, linoleum, etc.
- useful for operations on car bodies, for carpenters and for modelling
- max. measuring depth: 30 mm
- max. measuring width: 260 mm
- overall width: 282 mm - with 4 holding magnet