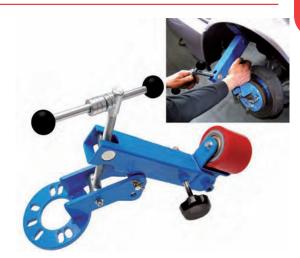

## **Fender Flaring Tool**

- for expanding the fender size
- is often required when lowering the vehicle and changing the wheel-tire combination
  telescopic boom arm with 180°
- swiveling pressure roller
- suitable for mounting on 4- and 5- bolt wheel hubs fits on cars with pitch circle diameters from 95 to 120 mm weight: 7500g