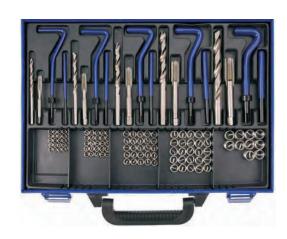

## 130-piece Thread Repair Kits

- 5 HSS-G-taps5 HSS-G-twist drills
- 5 special installation tools5 tang breakers
- 110 thread inserts
- item 1950:

each 25 pieces: M5x0.80, M6x1.00, M8x1.25, M10x1.50

10 pieces: M12x1.75

- item 1951:

each 25 pieces: M6x1.00, M8x1.25, M14x1.25

20 pieces: M10x1.5 15 pieces: M12x1.75

| Item # | Description                         |
|--------|-------------------------------------|
| 1950   | 130-piece Thread Repair Kit, M5-M12 |
| 1951   | 130-piece Thread Repair Kit, M6-M14 |