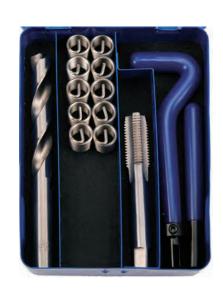

## **Thread Repair Kits**

- HSS-G-taps HSS-G-twist drills
- special installation tool
- tang breakers
- thread inserts

| Item # | Description                            |
|--------|----------------------------------------|
| 1952   | 29-piece Thread Repair Kit, M5x0.8     |
| 1953   | 29-piece Thread Repair Kit, M6x1.0     |
| 1954   | 29-piece Thread Repair Kit, M8x1.25    |
| 1955   | 29-piece Thread Repair Kit, M10x1.5    |
| 1956   | 14-piece Thread Repair Kit, M12x1.75   |
| 1957   | 14-piece Thread Repair Kit, M14x1.25   |
| 1958   | 14-piece Thread Repair Kit, M10x1.0    |
| 1959   | 14-piece Thread Repair Kit, M12x1.25   |
| 1958-1 | 25 Thread Repair Inserts, M10x1.0      |
| 1959-1 | 25 Thread Repair Inserts, M5x0.8       |
| 1959-2 | 25 Thread Repair Inserts, M6x1.0       |
| 1959-3 | 25 Thread Repair Inserts, M8x1.25      |
| 1959-4 | 25 Thread Repair Inserts, M10x1.5      |
| 1959-5 | 10 Thread Repair Inserts, M12x1.75     |
| 1959-6 | 10 Thread Repair Inserts, M14x1.25     |
| 1959-7 | 10-piece Replacement Inserts, M12x1.25 |
|        |                                        |