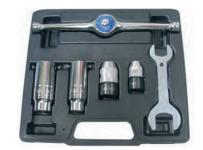

## 6-pieces Ratcheting Tap and Die Holder Set

- comfortable working with 3/8" drive ratchet handle
  fine 72 tooth T-handle ratchet
  2 die holders (M3- M8 & M6- M12)
  2 tap holders (max. Ø 20 mm & 25 mm)

- extended range of application by using optional extension bar
- including double open end wrench

| Item # | Description                                            |
|--------|--------------------------------------------------------|
| 1984   | 6-pieces Ratcheting Tap and Die Holder Set             |
| 1984-1 | T-Handle Ratchet, fine-toothed with 72 tooth, 10 (3/8) |