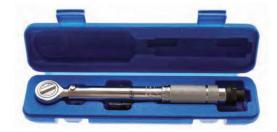

## 3/8" Torque Wrench, 13.6-108.5 NM, incl. Adaptor to 1/2"

10 🗖 3/8

- Stop screw adjusts torque
- approx. 28 cm

| Item | # |
|------|---|
| 961  |   |