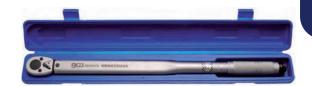

## **Torque Wrenches**

- reversible ratchet with automatic release with "click signal"
- stop screw adjusts torque

| Item # | Description                                              |
|--------|----------------------------------------------------------|
| 960    | Torque Wrench, 1/4", 5-25 NM                             |
| 959    | Torque Wrench, 3/8", 5-25 NM                             |
| 962    | Torque Wrench 3/8", 7-105 NM                             |
| 98     | Torque Wrench, 1/2", 28-210 NM, 3/8" Adaptor + Extension |
| 964    | Torque Wrench, 1/2", 70-350 NM                           |

## **Torque Wrenches "Workshop Pro"**

- reversible ratchet with automatic release via "click signal"
- torque adjustable by stopping device
- high precision
- delivered with calibration certificate

| Item # | Description                                |
|--------|--------------------------------------------|
| 967    | Torque Wrench "Workshop", 1/4", 6-30 NM    |
| 966    | Torque Wrench "Workshop", 3/8", 20-110 NM  |
| 965    | Torque Wrench "Workshop", 1/2", 42-210 NM  |
| 971    | Torque Wrench "Workshop", 1/2", 70-350 NM  |
| 968    | Torque Wrench "Workshop", 3/4", 100-500 NM |
| 969    | Torque Wrench "Workshop", 3/4", 140-700 NM |
| 990    | Torque Wrench "Workshop", 3/4", 140-980 NM |
| 970    | Torque Wrench "Workshop", 1", 140-980 NM   |