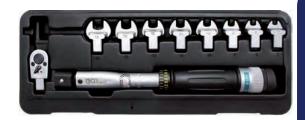

## Torque Wrench Set, 6 - 30 Nm

6.3 • 1/4

- reversible ratchet heads with 1/4" drive
- 8 open end heads in following sizes: 7 8 9 10 11- 12 13 14 mm