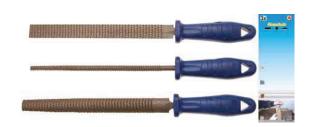

## Rasp Set | 200 mm | 3 pcs.

- stable plastic handle (blue)
- wood shavings, 200 mm, flat
- wood shavings, 200 mm, half round
- wood shavings, 200 mm, round
- stroke: 2