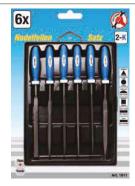

## Needle File Set | 140 mm | 6 pcs.

- in plastic case
- flat, round, square, triangle, half-round, flat taper
- 2 component handles
- stroke: 3