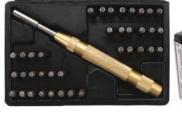

## Punch Set | 36-in-1

- 4 mm figures + letters
- automatic puncher (170 mm), brass made, adjustable striking force
- with all letters and numbers as well as centre tip for easy marking on wood or metal

Item # 3043