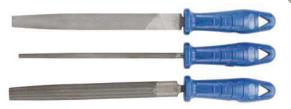

## File Set | 200 mm | 3 pcs.

- stable plastic handle (blue)
- file, 200 mm, flat
- file, 200 mm, half round
- file, 200 mm, round
- stroke: 2