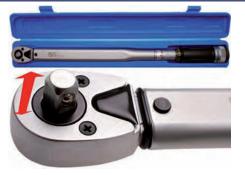

## 1/2" Torque Wrench for Right and Left Side Operation, 70 - 350 Nm

- suitable for tightening right- and left-hand thread screws "Go-thru" square head for changing the direction
- automatic triggering by click signal
- lockable torque value
- length: 650 mm