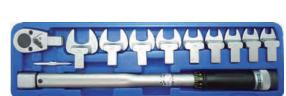

# 11-piece Torque Wrench Set, 40-210 Nm

- 9 open end wrenches 13-14-15-17-19-22-24-27-30 mm
- Calibration certificate included
- 14 x 18 mm 4-pt. for opend end spanner head