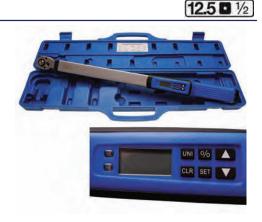

### Digital Torque Wrench, 1/2", 20-200 NM

- for precise adjustment of the torque
- digital display
- always shows current torque in display when working
- works in both left and right direction
- makes acoustic signal when reaching the preset torque
- torque can be displayed in NM, ft-lb, lbf-inch

130

12.5 0 1/2