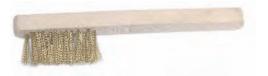

## Spark Plug Cleaning Brush, 140 mm long

- compact brush with dense brass fill in wooden stock