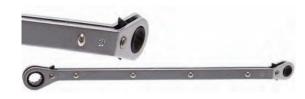

## Double Offset Ratchet Wrench for Glow Plugs, 8 and 12 mm

- for installing and removing glow plugssuitable for VW, Audi, Renault diesel enginesfor glow plugs between engine and diesel injector pump
- double-hexagon profile
- 8 mm for operation of conductor rail screws
- 12 mm for operation of glow plugs
- length: 300 mm