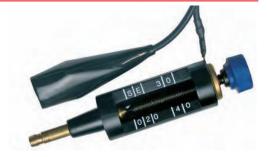

## **Ignition-Firing Interval Tester for Classic / Vintage Cars**

- for checking the ignition voltage