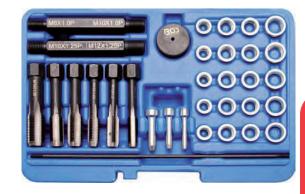

## Repair Kit for Glow Plug Threads, 33 pcs.

- for repairing the glow plug threads in cylinderhead suitable for glow plug threads in sizes: M8x1.0 M10x1.0 M10x1.25 M12x1.25
- includes the following tools:
- 6 Taps for trimming the original thread or cutting the thread for the new thread sleeves M8x1.0 - M10x1.0 - M10x1.25 M12x1.0 - M12x1.25 - M14x1.25
- 20 thread repair coils, each 5 pieces M8x1.0 M10x1.0 M10x1.25 M12x1.25
- 2 coil drivers
- 3 centering pieces
- 1 guide pin