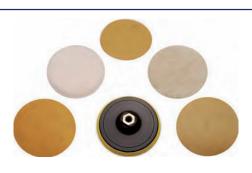

# 125 mm Grinding and Polishing Set

- for grinding and polishing of surfaces in automotive and other areas
- 125 mm adapter disc M14 with Velcro - includes foam pad, wool pad,
- sanding paper (aluminum oxide),
- grit #400 #600 #800 suitable for machines with M14 adaptor,
- e.g. bench grinders