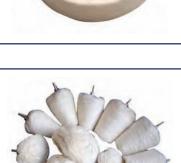

### 14-piece Polishing Heads Assortment, 1/4" shaft

- 6 mushroom shaped polishing heads, 2x 50 mm-75 mm-100 mm: ideal for polishing surfaces face down onto work
- 4 taper shape polishing heads 2x 53 mm and 2x63 mm: ideal for polishing the inside of cups, domes, bowls and goblets
  4 drum shape polishing heads 2x45 mm and 2x63 mm:
- ideal for polishing awkward areas and inside goblets and bowls - made of fine cotton
- ideal for polishing metal and non-metal workpieces