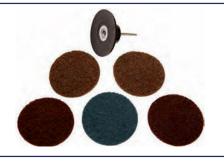

# 125 mm Grinding and Polishing Set

- for grinding and polishing of surfaces in automotive and other areas
- 125 mm adapter disc M14 with Velcro - includes foam pad, wool pad,
- sanding paper (aluminum oxide),
- grit #400 #600 #800 suitable for machines with M14 adaptor,
- e.g. bench grinders