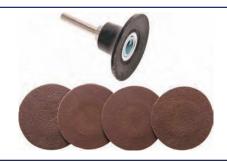

## 50 mm Grinding Discs with Adapter

- for grinding of surfaces in automotive
- and other sectors
- 50 mm adapter disc with 6 mm shaft
- 4 grinding discs, grit 2x #60 and 2x #120
- suitable for electric drills

### 75 mm Grinding Discs with Adapter

- for grinding of surfaces in automotive
- and other areas
- 75 mm adapter disc with 6 mm shaft
- suitable for electric drills
- grit: #60 #80 #120