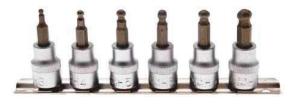

## Bit Socket Set | 10 mm (3/8") drive | internal Hexagon ball point 3 - 8 mm | 7 pcs. 10 3/8

- ball end hexagon socket for lateral screwing
- knurled
- on socket rail
- bit sockets, length: 50 mm, 10 mm (3/8") drive, inner hexagon ball point
  3 4 5 5.5 6 8 mm
- profile: Inner hexagon Ball Point
- surface finish: satin chrome plated