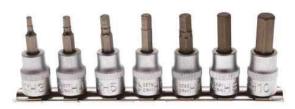

## Bit Socket Set | 10 mm (3/8") drive | internal Hexagon 3 - 10 mm | 7 pcs.

10 🗖 3/8

- knurled
- on socket rail
- bit sockets, 10 mm (3/8") drive, internal hexagon 3 4 5 6 7 8 10 mm
- profile: internal hexagon
- surface finish: satin chrome plated