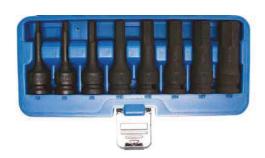

## Impact Bit Socket Set | 12.5 mm (1/2") drive | internal Hexagon 5 - 19 mm | 8 pcs.

- suitable for both manual and impact wrenches
- can be fixed on impact wrench by pin and O-ring
- internal hexagon sizes: 5 6 8 10 12 14 17 -19 mm
- length 75 mm
- with ball retaining groove
- profile: internal hexagon
- length: 75 mm