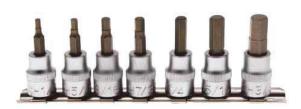

## Bit Socket Set | 10 mm (3/8") drive | internal Hexagon 3 - 10 mm | 7 pcs.

10 🗖 3/8

- knurled
- on socket rail
- bit sockets, 10 mm (3/8") drive, internal hexagon 3 4 5 6 7 8 10 mm
- profile: internal hexagon
- surface finish: satin chrome plated