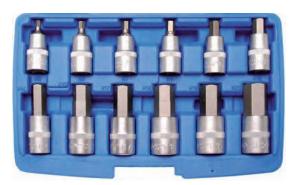

## 12-piece Bit Socket Set Internal Hexagon, 1/2"

- 5-6-7-8-10-12-14-16-17-18-19-22 mm

- satin chrome plated and knurled - sandblasted bits