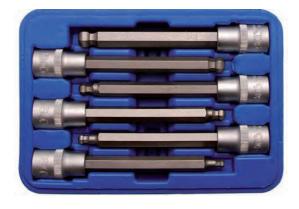

## 6-piece Internal Hexagon Bit Sockets, Ball End Finish, 1/2"

12.5 1/2

- 5-6-7-8-10-12 mm
- length 140 mm

| Description                                                 |  |
|-------------------------------------------------------------|--|
| 6-piece Internal Hexagon Bit Sockets, Ball End Finish, 1/2" |  |
| 5 mm Internal Hexagon Bit Socket, Ball End Finish, 1/2"     |  |
| 6 mm Internal Hexagon Bit Socket, Ball End Finish, 1/2"     |  |
| 7 mm Internal Hexagon Bit Socket, Ball End Finish, 1/2"     |  |
| 8 mm Internal Hexagon Bit Socket, Ball End Finish, 1/2"     |  |
| 10 mm Internal Hexagon Bit Socket, Ball End Finish, 1/2"    |  |
| 12 mm Internal Hexagon Bit Socket, Ball End Finish, 1/2"    |  |
|                                                             |  |