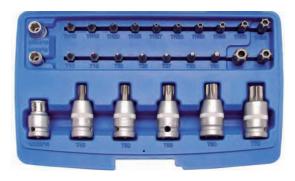

## 27-piece Bit and Bit Socket Assortment

- hardness and torque according to German DIN Standards
- 5 bit sockets 1/2" drive: T45-50-55-60-70 7 bits for T-Star screws T10-15-20-25-27-30-40

- 12 bits for T-Star screws tamperproof T10-15-20-25-27-30-40-45-50-55-60-70 3 bit adaptors for 1/4" 3/8" 1/2" drive