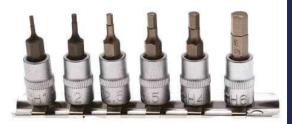

## Bit Socket Set | 6.3 mm (1/4") drive | internal Hexagon | Inch sizes | 1/8" - 3/8" | 7 pcs. 6.3 1/4

- knurled
- with chrome plated socket rail
- bit sockets, 6.3 mm (1/4") drive, internal hexagon 1/8" 5/32" 3/16" 7/32" 1/4" 5/16" 3/8"
- profile: internal hexagon
- length: 38 mm
- surface finish: satin chrome plated