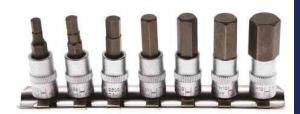

## Bit Socket Set | 6.3 mm (1/4") drive | internal Hexagon | Inch sizes 3/32" - 3/8" | 9 pcs. 6.3 1/4

- knurled
- on socket rail
- bit sockets, 6.3 mm (1/4") drive, internal hexagon: 3/32" 1/8" 5/32" 3/16" 7/32" 1/4" 9/32" 5/16" 3/8"
- surface finish: satin chrome plated