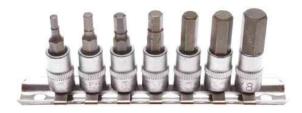

## Bit Socket Set | 6.3 mm (1/4") drive | internal Hexagon | Inch sizes | 1/8" - 3/8" | 7 pcs. 6.3 1/4

- knurled
- with chrome plated socket rail
- bit sockets, 6.3 mm (1/4") drive, internal hexagon 1/8" 5/32" 3/16" 7/32" 1/4" 5/16" 3/8"
- profile: internal hexagon
- length: 38 mm
- surface finish: satin chrome plated