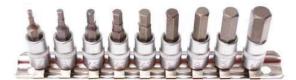

## Bit Socket Set | 6.3 mm (1/4") drive | internal Hexagon | Inch sizes 3/32" - 3/8" | 9 pcs. 6.3 1/4

- knurled
- on socket rail
- bit sockets, 6.3 mm (1/4") drive, internal hexagon: 3/32" 1/8" 5/32" 3/16" 7/32" 1/4" 9/32" 5/16" 3/8"
- surface finish: satin chrome plated