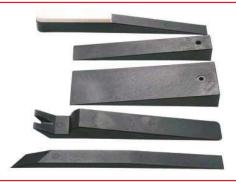

## Assembly Wedge Set | 5 pcs.

- made from special hard plastic / nylon
- for working on car interior lining, cover panel, dashboard, trim strips

## Trim Strip Set | various Shapes | 5 pcs.

- manufactured from high end special plastic
- various shapes for working on trim strips, rubber gaskets, interior, door trims, switches, etc.
- length: 160 200 mm