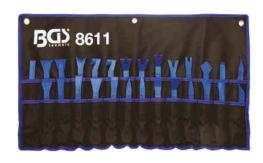

## Trim Strip Wedge / Scraper Set | 27 pcs.

- for removal of trim, paneling, etc.
- allows a damage-free disassembly, even on painted surfaces
- wide range of application through different scraper and removal tool profiles, such as:
- scraper with trim guide
- slotted lever, angled and straight
- disassembly lever, angled and straight, in different widths

Item # 8611