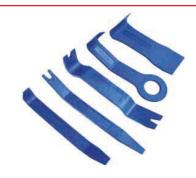

## Trim Strip Set | various Shapes | 5 pcs.

- manufactured from high end special plastic
- various shapes for working on trim strips, rubber gaskets, interior, door trims, switches, etc.
- length: 160 200 mm