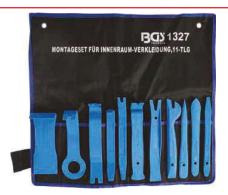

## Car Interior Lining Set | 11 pcs.

- various plastic levers for a safe and reliable assembly and disassembly of car lining, plastic clips, rear view mirrors etc.
- especially designed for narrow and hard to reach working conditions
- fibreglass reinforced plastic
- in plastic bag

Item # 1327