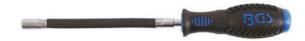

## Bit Screwdriver for Bits with flexible Shaft | 6.3 mm (1/4")

- magnetic bit holder
- anti-slip ergonomically formed 2-component handle
- length: 260 mm