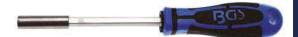

## Spinner Handle for bits | external square 6.3 mm (1/4") | 200 mm

- magnetic bit holder
- anti-slip ergonomically formed 2-component handle
- profile: internal hexagon
- drive profile size, metric: 6.3 mm
- length: 200 mm
- drive profile size, inch: 1/4"