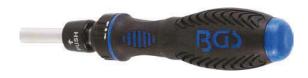

## Bit Screwdriver for Bits with flexible Shaft | 6.3 mm (1/4")

- magnetic bit holder
- anti-slip ergonomically formed 2-component handle
- length: 260 mm