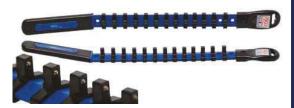

## **Socket Rails**

**6.3** • 1/4 **10** • 3/8 **12.5** • 1/2

• with locking ball

| Item # | Description                               |
|--------|-------------------------------------------|
| 9193   | Socket Rail with 13 Clips   6.3 mm (1/4") |
| 9194   | Socket Rail with 11 Clips   10 mm (3/8")  |
| 9195   | Socket Rail with 9 Clips   12.5 mm (1/2") |