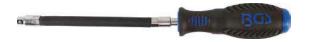

## Flexible Socket Driver | external square 6.3 mm (1/4")

- anti-slip 2-component handle
- profile: internal square
- drive profile size, metric: 6.3 mm
- overall length: 275 mm
- drive profile size, inch: 1/4"