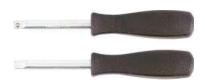

## Flexible Socket Driver | external square 6.3 mm (1/4")

- anti-slip 2-component handle
- profile: internal square
- drive profile size, metric: 6.3 mm
- overall length: 275 mm
- drive profile size, inch: 1/4"