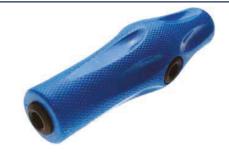

## Spinner Handle | external square 6.3 mm (1/4") | 150 mm

6.3 1/4

- anti-slip ergonomically formed 2-component handle
- profile: external square
- drive profile size, metric: 6.3 mm
- length: 150 mm
- surface finish: satin chrome plated
- drive profile size, inch: 1/4"