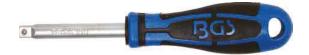

## **Double T-Handles for BGS 7985**

- with two bit holders
- Bit holder is optionally available under BGS 1729
- for 6.3 mm (1/4") Bits