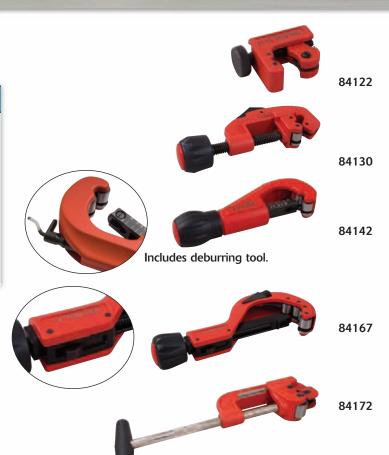

## **Tube and Pipe Cutters**

| Part No. | Description                                                           | Replacement<br>Blades |
|----------|-----------------------------------------------------------------------|-----------------------|
| 84122    | Cuts tubing 1/8" to 5/8" O.D.                                         | 84100                 |
| 84130*   | Cuts tubing 1/8" to 11/8" O.D. with retractable locking reamer        | 84100                 |
| 84142*   | Cuts tubing 1/4" to 15/8" O.D. with retractable locking reamer        | 84110                 |
| 84167*   | Cuts tubing 1/4" to 21/2" O.D. with retractable locking reamer        | 84110                 |
|          | Above cutters are designed to cut soft copper and steel brake tubing. |                       |
| 84172    | Cuts steel pipes 1/8" to 2" O.D.<br>T-handle style                    | 84120                 |

#### \*Includes replacement cutting wheel in handle