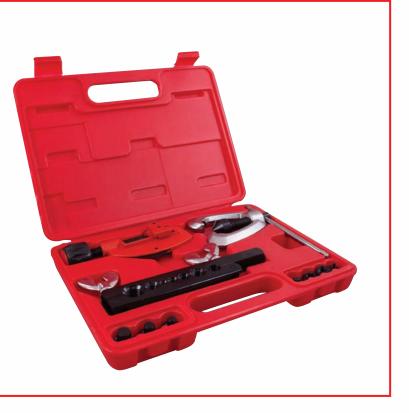

### 89657 11 Piece Double Flaring Tool Set w/Tube Cutter

Contains:

7 dies, 3/16", 1/4", 5/16", 3/8", 7/16", 1/2", 5/8" O.D. Tube dia. Tubing, Yoke Assembly, Bar Assembly, Handle and 84130 Tube Cutter. 45° Flare. Includes Custom Molded Case

## **Replacement Parts for 89657**

| Part No.                | Tube Dia. O.D. |  |  |
|-------------------------|----------------|--|--|
| 89657-1                 | 3/16″          |  |  |
| 89657-2                 | 1/4″           |  |  |
| 89657-3                 | 5⁄16″          |  |  |
| 89657-4                 | 3/8″           |  |  |
| 89657-5                 | 1/2″           |  |  |
| 89657-6                 | 7/16″          |  |  |
| 89657-7                 | 5/8″           |  |  |
| 89657-BAR Bar Assembly  |                |  |  |
| 89657-YKA Yoke Assembly |                |  |  |