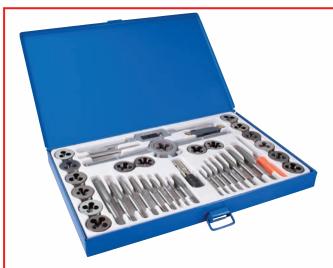

## 92440 40 Pieces Alloy Tap and Die Set Metric

#### **Contains:**

Carbon tap and die set, NC/NF, with taps and 1" O.D. round dies:  $3 \times 0.5$ ,  $3 \times 0.6$ ,  $4 \times 0.7$ ,  $4 \times 0.75$ ,  $5 \times 0.8$ ,  $5 \times 0.9$ ,  $6 \times 0.75$ ,  $6 \times 1.0$ ,  $7 \times 0.75$ ,  $7 \times 1.01$ ,  $8 \times 1.0$ ,  $8 \times 1.25$ ,  $10 \times 1.25$ ,  $10 \times 1.5$ ,  $12 \times 1.5$ ,  $12 \times 1.75$ , 1/8"-27 NPT, 1 Die Stock, Screw Pitch Gauge, 2 Tap Wrenches and Screwdriver Includes Metal Storage Case