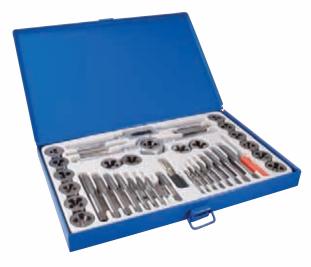

# **RETHREADING & TAPPING**

92340 **40 Pieces Alloy Tap and Die Set Standard** 

#### Contains:

Carbon tap and die set, NC/NF, with taps and 1" O.D. round dies: 4-40, 6-32, 8-32, 10-24, 10-32, 12-24, 1/4"-20, 1/4"-28, 5/16"-18, 5/16"-24, 3/8"-16, 3/8"-24, 7/16"-14, 7/16"-20, 1/2"-13, 1/2"-20, 1/8"-27 NPT, 1 Die Stock, Screw Pitch Gauge, 2 Tap Wrenches, Screwdriver Includes Metal Storage Case