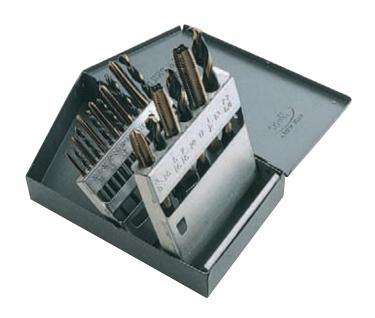

# 2599 18 Pieces Combination Tap and Drill Set

### Contains:

9 high speed standard hand taps, 6-32 to 1/2" - 13 NC featuring ground threads and 60" thread form with 9 matching high speed jobber drills. Includes Metal Drill Index (90068)