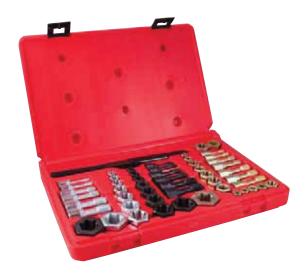

### **Rethreading Kit**

| Part No. | No. Pieces | Contents                                                                         |
|----------|------------|----------------------------------------------------------------------------------|
| 91953    | 53         | Includes 19 taps, 32 dies, of NC, NF and metric sizes, including 2 thread files. |

Includes Custom Molded Plastic Case.