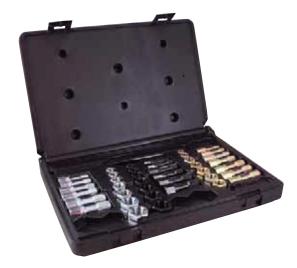

#### **Rethreading Kit**

| Part N | o. No. Pieces | Contents                                                                         |
|--------|---------------|----------------------------------------------------------------------------------|
| 91942  | 42            | Includes 19 taps, 21 dies, of NC, NF and metric sizes, including 2 thread files. |

Includes Custom Molded Plastic Case.