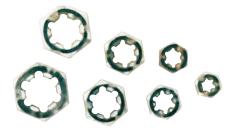

# Thread Restorer Set - External Type

| Part No. | Description                                                |
|----------|------------------------------------------------------------|
| C7TR     | NC-USS Coarse: 1/4", 5/16", 3/8", 7/16", 1/2", 9/16", 5/8" |
| F7TR     | NF-SAE Fine: 1/4", 5/16", 3/8", 7/16", 1/2", 9/16", 5/8"   |

#### **Thread Restorers - External Type**

| Part No. | Description       |                                    |
|----------|-------------------|------------------------------------|
| TR1T     | Threads per inch: | 11, 12, 13, 14, 16, 18, 20, 24     |
| TR21     | Threads per inch: | 9, 10, 12, 16, 20, 27, 28, 32      |
| TRM1     | Threads per mm:   | .75, 1, 1.25, 1.5, 1.75, 2, 2.5, 3 |