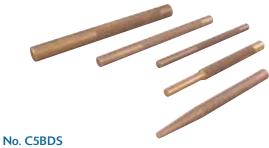

Includes Pouch Weight: 1.52 lbs.

5 Pieces Brass Punch Set

| Part No. | Description       | Size, in. |
|----------|-------------------|-----------|
| CB27     | Brass Taper Punch | 1/4       |
| CB30     | Brass Pin Punch   | 3/8       |
| CBR6     | Brass Drift Punch | 3/8       |
| CBR7     | Brass Drift Punch | 1/2       |
| CBR8     | Brass Drift Punch | 3/4       |

Includes Pouch Weight: 2.05 lbs.