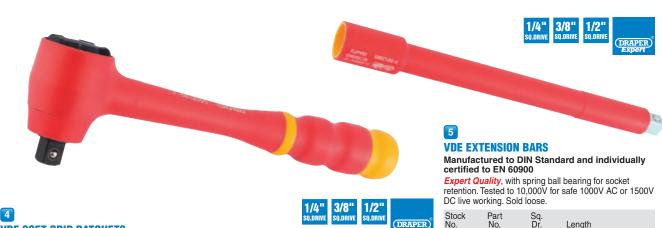

## **VDE SOFT GRIP RATCHETS**

9.0mm

10mm

11mm

12mm

13mm

14mm

31491

## Manufactured to DIN Standard and individually certified to EN 60900

Expert Quality, ratchet with extended drive spindle allowing the insulation sleeve on accessories to be correctly insulated when attached to the ratchet. Tested to 10,000V for safe 1000V AC or 1500V DC live working.

| Stock<br>No. | Part<br>No. | Sq.<br>Dr.   | Length         | 3  |
|--------------|-------------|--------------|----------------|----|
| 31091        | B60VDE      | 1/4"<br>3/8" | 250mm<br>250mm | 33 |
| 31137        | H60VDE      | 1/2"         | 250mm          | 3  |

|                | 3                                                |                              |                                |  |
|----------------|--------------------------------------------------|------------------------------|--------------------------------|--|
| Stock<br>No.   | Part<br>No.                                      | Sq.<br>Dr.                   | Length                         |  |
| 32048<br>32078 | B-EXT-VDE<br>B-EXT-VDE<br>B-EXT-VDE<br>B-EXT-VDE | 1/4"<br>1/4"<br>1/4"<br>1/4" | 50mm<br>75mm<br>100mm<br>150mm |  |
| 32102          | D-EXT-VDE<br>D-EXT-VDE<br>D-EXT-VDE              | 3/8"<br>3/8"<br>3/8"         | 75mm<br>150mm<br>250mm         |  |
| 321421         | I-EXT-VDE/B<br>I-EXT-VDE/B<br>I-EXT-VDE/B        | 1/2"<br>1/2"<br>1/2"         | 75mm<br>125mm<br>250mm         |  |
|                |                                                  |                              |                                |  |