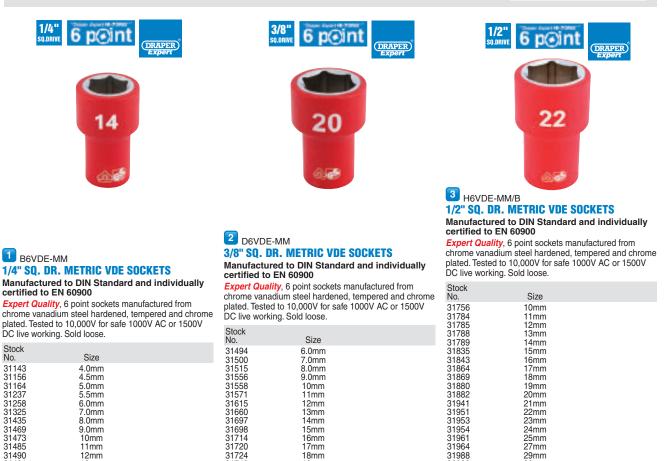

## TESTED TO 10,000V AND CERTIFIED TO EN-60900

High power hybrid and electric vehicles offer an ever-increasing risk of electrocution; reduce that risk with these fully insulated VDE sockets and accessories. All are manufactured from chrome vanadium steel to DIN Standard and each component has been tested to 10,000V for safe 1000V AC and 1500V DC live working, before being individually certified to EN 60900.

31964 31988

32000

32017

29mm

30mm

32mm

15mm 16mm

17mm

18mm

19mm

20mm

31740

31748