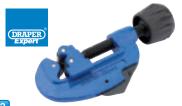

#### **3-30mm TUBING CUTTER**

**Expert Quality**, adjustable tubing cutter with diecast body, hardened steel blade and two flare groove rollers. The adjusting knob also incorporates a retractable reamer and spare cutting wheel. Display packed.

|       |   | Ü            | , , |  |
|-------|---|--------------|-----|--|
| Stock |   |              |     |  |
| No.   |   | Description  |     |  |
| 10580 |   | Cutter       |     |  |
| 26933 | С | utting Wheel |     |  |