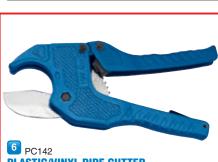

## PLASTIC/VINYL PIPE CUTTER

Trigger operated cutter for cutting plastic and vinyl pipes (3 - 42mm O/D). Safety clip keeps handles closed when not in use. Cutter body is manufactured from diecast aluminium and fitted with a hardened and tempered steel blade. Length 200mm. Display packed.

| Stock<br>No. |  |  |
|--------------|--|--|
| 27632        |  |  |