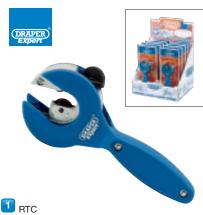

### 6-23mm RATCHET ACTION TUBING CUTTER

Expert Quality, adjustable tubing cutter with handle and hardened steel blade. Designed for work in restricted areas as well as normal use. Spare cutting wheel supplied. Display packed.

Available in singles - order multiples of ten to get a free countertop display

| Stock<br>No. | Description   |  |
|--------------|---------------|--|
| 69731        | Cutter        |  |
| 69774        | Cutting Wheel |  |