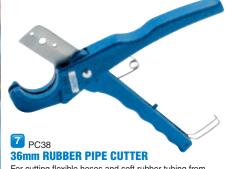

| No.   | Description   |  |
|-------|---------------|--|
| 54463 | Pipe Cutter   |  |
| 54485 | Cutting Blade |  |

For cutting flexible hoses and soft rubber tubing from 0-36mm diameter. Cast aluminium body with hardened and tempered carbon steel blade and handle clip. Display packed.

| Stock<br>No. | Length |  |
|--------------|--------|--|
| 68145        | 215mm  |  |