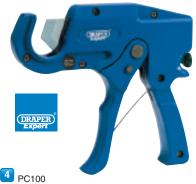

# PLASTIC PIPE/MOULDING CUTTER

**Expert Quality**, heavy duty trigger operated cutter for cutting plastic pipes (6-35mm O/D) and mouldings. The ratchet blade action reduces distortion to a minimum. The cutter's body is manufactured from diecast aluminium and fitted with a heat treated replaceable stainless steel blade. Display packed.

| Stock<br>No. | Description   |  |
|--------------|---------------|--|
| 31985        | Pipe Cutter   |  |
| 31987        | Cutting Blade |  |