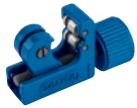

#### 3 TC16 **3-22mm MINI TUBING CUTTER**

Adjustable, for small bore tubing or in-situ applications where space is limited. Diecast aluminium body, hardened steel blade, two flare groove rollers and deburring reamer in adjusting knob. Display packed.

| Stock<br>No. | Description   |  |
|--------------|---------------|--|
| 10579        | Cutter        |  |
| 26933        | Cutting Wheel |  |