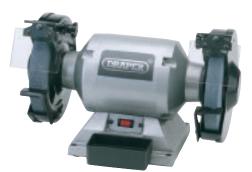

#### 1 GHD200 **200mm HEAVY DUTY BENCH GRINDER** (550W)

- Heavy duty Coarse and fine grinding wheels
- Eye protection shield Spark deflectors
- Wheel guards Adjustable tool rests
- Integral cooling trough is included in the base of the machine

| Grinding wheel diameter | 200mm     |
|-------------------------|-----------|
| Width/Face              | 25mm      |
| Bore size               | 15.8mm    |
| Speed                   | 3000r/min |
| Weight                  | 21kg      |
|                         |           |
| Stock<br>No.            |           |
| 29621                   |           |