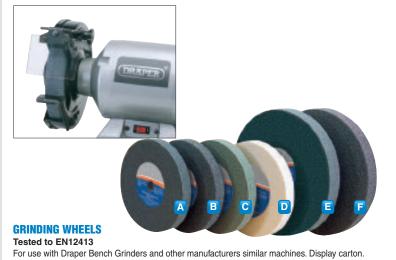

# **OUALITY GRINDING WHEELS**

Our grinding wheels provide a comprehensive solution for deburring, shaping and sharpening needs.

Included in the range are aluminium oxide grinding wheels for high speed tool steels and silicon carbide for nonferrous metals.

#### Stock No. Dia. x Wheel Grit Width Bore-mm Туре 150 x 12.7mm 150 x 12.7mm 150 x 12.7mm 150 x 12.7mm 36 60 80 80 85211 16mm B 85213 83816 16mm 19mm DEF 52068 19mm 52069 52070 200 x 15.8mm 25mm 25mm 30 60 200 x 16mm