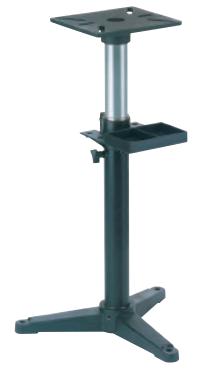

## 2 AG101 **ADJUSTABLE BENCH GRINDER STAND**

Sturdy bench grinder stand with floor mounting holes and adjustable height from 700 to 900mm. The grinder fixing platform measures 228 x 198mm and will accept Draper Grinders and other manufacturers similar machines. Supplied flat packed for self assembly. Display carton.

Stock No. 69356