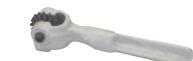

## 3 AG100

**150mm GRINDING WHEEL DRESSER** 

For truing, cleaning, sharpening and shaping grinding wheels. Each dresser comprises of six individual wheels. Spare wheels are available in units of six only. Display packed.

| Stock<br>No. | Description        |  |
|--------------|--------------------|--|
| 30479        | Dresser            |  |
| 74601        | Dresser Repair Kit |  |